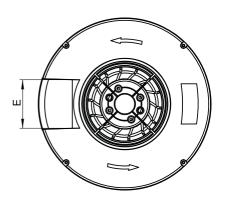

#### **Accessories**

|     |      | 2 m |      |
|-----|------|-----|------|
| BSC | BYKS | ВҮН | BYEB |

| TYPE    | Α   | В   | C1 | C2 | ØD  | Е  |
|---------|-----|-----|----|----|-----|----|
| BPX 150 | 302 | 287 | 30 | 30 | 149 | 85 |