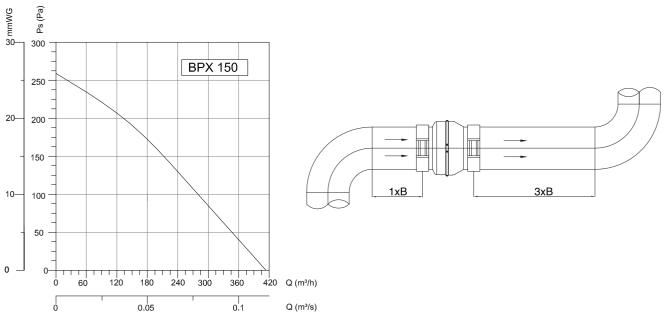

Dimensions are in (mm)

| TYPE    | < VOLTAGE | H FREQUENCY | S POWER | (V) CURRENT | न्ते<br>(ज्ञ | d/d  | m³/h | BOUND<br>PRESSURE<br>(EVEL | & WEIGHT |
|---------|-----------|-------------|---------|-------------|--------------|------|------|----------------------------|----------|
|         |           |             |         |             | /            | -    | ,    | . ,                        |          |
| BPX 150 | 230       | 50          | 85      | 0,38        | 2,5          | 2400 | 410  | 56                         | 2,7      |