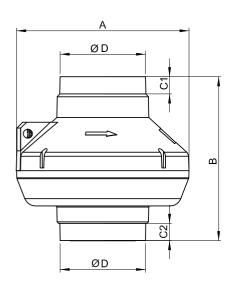

#### **Accessories**

|     |      | 2 m |      |
|-----|------|-----|------|
| BSC | BYKS | ВҮН | BYEB |

| TYPE    | Α   | В   | C1 | C2 | ØD  | Е  |
|---------|-----|-----|----|----|-----|----|
| BPX 150 | 302 | 287 | 30 | 30 | 149 | 85 |

Dimensions are in (mm)

| TYPE    | < VOLTAGE | H FREQUENCY | S POWER | (V) CURRENT | न्ते<br>(ज्ञ | d/d  | m³/h | BOUND<br>PRESSURE<br>(EVEL | & WEIGHT |
|---------|-----------|-------------|---------|-------------|--------------|------|------|----------------------------|----------|
|         |           |             |         |             | /            | -    | ,    | . ,                        |          |
| BPX 150 | 230       | 50          | 85      | 0,38        | 2,5          | 2400 | 410  | 56                         | 2,7      |